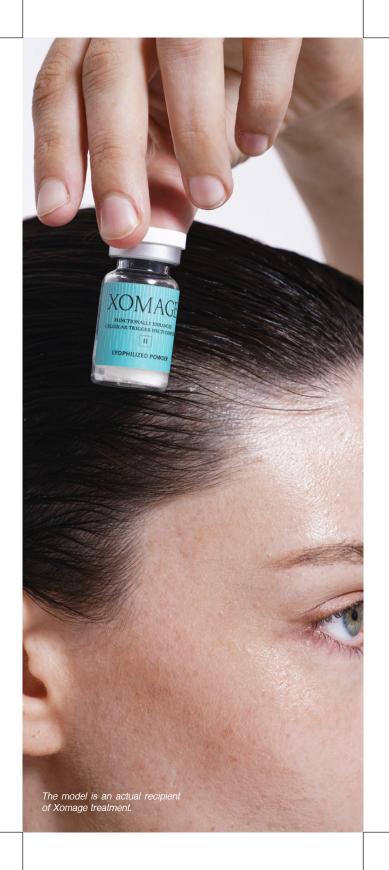

# **XOMAGE H**

- · Scalp-Focused
- 100mg / 1 vial

Add  $3\sim5ml$  of saline into the vial of lyophilized powder and mix thoroughly.

Cleanse the scalp and dry it completely.

Apply XOMAGE H on the scalp immediately after mixing and use microneedling.