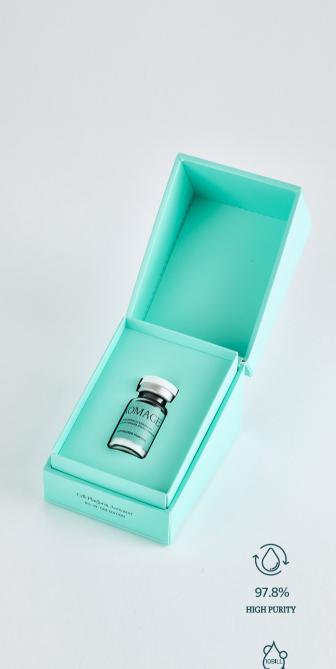

# XOMAGE A GIFT OF YOUTH

The model is an actual recipient of Xomage treatment.

10 BILLION
HIGH CONCENTRATION

# A Vial for your Youth.

Exosomes help your cells maintain their vitality, resulting in a visibly more youthful and radiant look.