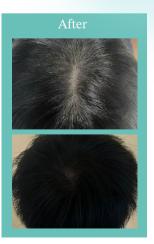

# **XOMAGE H**

- · Scalp-Focused
- 100mg / 1 vial

Add  $3\sim5ml$  of saline into the vial of lyophilized powder and mix thoroughly.

Cleanse the scalp and dry it completely.

Apply XOMAGE H on the scalp immediately after mixing and use microneedling.

For single-use ONLY.