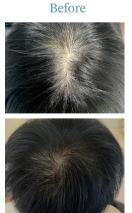

# **XOMAGE H**

- · Scalp-Focused
- 100mg / 1 vial

Add  $3\sim5ml$  of saline into the vial of lyophilized powder and mix thoroughly.

Cleanse the scalp and dry it completely.

Apply XOMAGE H on the scalp immediately after mixing and use microneedling.